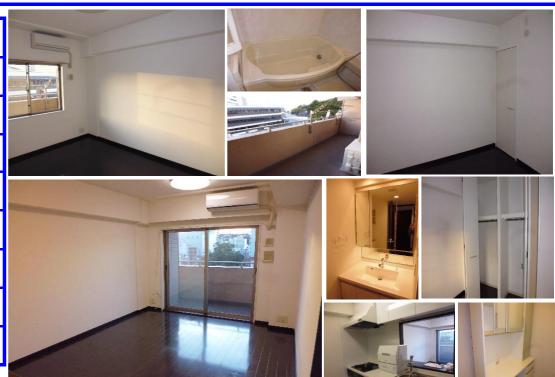

| Type               | <b>Clio Yokosuka Honcho 5F</b> |                |          |                                        |         |
|--------------------|--------------------------------|----------------|----------|----------------------------------------|---------|
| Address            | Honcho1, Yokosuka              |                |          |                                        |         |
| Rent               | ¥210,000                       |                |          |                                        |         |
| Transport          | 1min. Walk from<br>Base        |                | Station  | 7min. Walk to KQ<br>Yokosuka chuo Sta. |         |
| Rooms              | 2LDK                           |                |          | Tatami<br>Room                         | No      |
| Parking            | 0                              | Heating/<br>AC | 2        | Oven                                   | No      |
| Appliances         | Washer<br>&Dryer               | Gas            | City Gas | Roommate                               | Yes     |
| AFN Dish           | No                             | BBQ<br>Space   | No       | Pet                                    | No      |
| Internet<br>Access | Free                           | Electricity    | 40amp    | Size                                   | 570sqft |
| Toilet             | 1                              | Built Year     | 2008     |                                        |         |