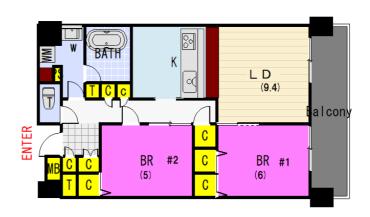

| Type               | <b>Clio Yokosuka Honcho 5F</b> |                |          |                                        |         |
|--------------------|--------------------------------|----------------|----------|----------------------------------------|---------|
| Address            | Honcho1, Yokosuka              |                |          |                                        |         |
| Rent               | ¥210,000                       |                |          |                                        |         |
| Transport          | 1min. Walk from<br>Base        |                | Station  | 7min. Walk to KQ<br>Yokosuka chuo Sta. |         |
| Rooms              | 2LDK                           |                |          | Tatami<br>Room                         | No      |
| Parking            | 0                              | Heating/<br>AC | 2        | Oven                                   | No      |
| Appliances         | Washer<br>&Dryer               | Gas            | City Gas | Roommate                               | Yes     |
| AFN Dish           | No                             | BBQ<br>Space   | No       | Pet                                    | No      |
| Internet<br>Access | Free                           | Electricity    | 40amp    | Size                                   | 570sqft |
| Toilet             | 1                              | Built Year     | 2008     |                                        |         |