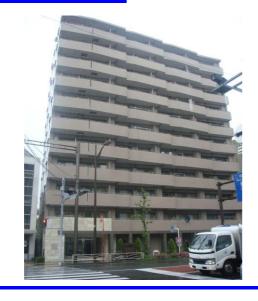

| Type               | <b>Clio Yokosuka Honcho 5F</b> |                |          |                                        |         |
|--------------------|--------------------------------|----------------|----------|----------------------------------------|---------|
| Address            | Honcho1, Yokosuka              |                |          |                                        |         |
| Rent               | ¥210,000                       |                |          |                                        |         |
| Transport          | 1min. Walk from<br>Base        |                | Station  | 7min. Walk to KQ<br>Yokosuka chuo Sta. |         |
| Rooms              | 2LDK                           |                |          | Tatami<br>Room                         | No      |
| Parking            | 0                              | Heating/<br>AC | 2        | Oven                                   | No      |
| Appliances         | Washer<br>&Dryer               | Gas            | City Gas | Roommate                               | Yes     |
| AFN Dish           | No                             | BBQ<br>Space   | No       | Pet                                    | No      |
| Internet<br>Access | Free                           | Electricity    | 40amp    | Size                                   | 570sqft |
| Toilet             | 1                              | Built Year     | 2008     |                                        |         |